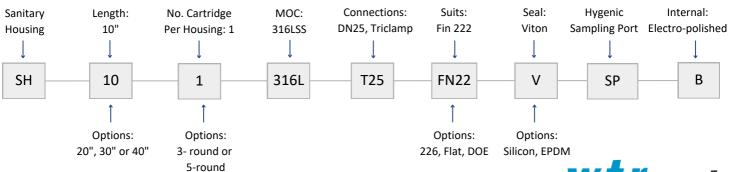

--------------------|
| Inlet / Outlet  | Tri-clamp                             |
| Vent            | Tri-clamp; ID 4mm and for<br>8mm tube |
| Pressure Gauge  | 1.5 inch Tri-clamp                    |

#### **DRAWINGS & DIMENSIONS**



| 3 Round |     |     |      |      |
|---------|-----|-----|------|------|
|         | 10" | 20" | 30"  | 40"  |
| Α       | 680 | 930 | 1180 | 1430 |
| В       | 350 | 350 | 350  | 350  |
| С       | 219 | 219 | 219  | 219  |
| D       | 150 | 150 | 150  | 150  |

| 5 Round |     |     |      |      |
|---------|-----|-----|------|------|
|         | 10" | 20" | 30"  | 40"  |
| Α       | 700 | 950 | 1200 | 1450 |
| В       | 400 | 400 | 400  | 400  |
| С       | 250 | 250 | 250  | 250  |
| D       | 150 | 150 | 150  | 150  |

#### Housing ordering guide



Water...cleaned fresh daily www.aquacorp.com.au