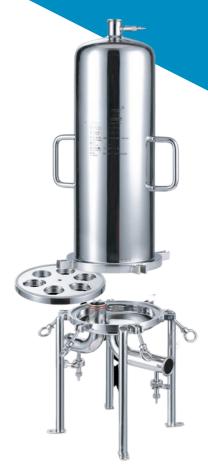

### SH SANITARY CARTRIDGE HOUSINGS

MULTI-ROUND CARTRIDGE HOUSING

#### **DESIGN FEATURES**

- Ultra-fine polishing Internal Ra: 0.38 $\mu$ m; External Ra: 0.4  $\mu$ m. Absolute sanitary polish
- Product Sampling Sampling ports/points installed at both pre and post filtration
- Tri-clamp connection for vent, no blind spots
- · Adjustable nuts on legs ensure stable operation
- Detachable plate optional for complete cleaning in critical applications

SH Multi-Round Sanitary Filter Housing are designed for liquid filtration with varying flow rates.

Usually used in Food & Beverage, Medical, Health Services, Pharmaceutical and Life Science applications, these cartridge housings meets sanitary requirements and GMP standards.

Features include mechanical polishing, easy-to-clean, and thorough drainage, which eliminates concerns about remaining liquids. In addition, the filter housing is available with a detachable plate as an option if required.