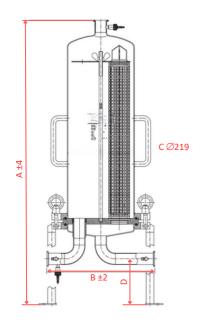

#### **DRAWINGS & DIMENSIONS**

| 3 Round |     |     |      |      |
|---------|-----|-----|------|------|
|         | 10" | 20" | 30"  | 40"  |
| Α       | 680 | 930 | 1180 | 1430 |
| В       | 350 | 350 | 350  | 350  |
| С       | 219 | 219 | 219  | 219  |
| D       | 150 | 150 | 150  | 150  |

| 5 Round |     |     |      |      |
|---------|-----|-----|------|------|
|         | 10" | 20" | 30"  | 40"  |
| Α       | 700 | 950 | 1200 | 1450 |
| В       | 400 | 400 | 400  | 400  |
| С       | 250 | 250 | 250  | 250  |
| D       | 150 | 150 | 150  | 150  |