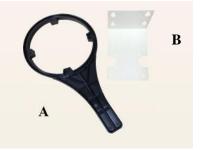

### **Optional Extras**

- A. Wrench
- P/No. WAW1020HS B. Mounting Bracket P/No. WABS1020SW Double Bracket also available.