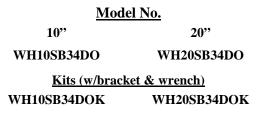

mm (22.8")

| • | Temperature Ranges: | 4.4°C - 43°C      |
|---|---------------------|-------------------|
|   |                     | (40°F - 110°F)    |
| • | Operating Pressure: | 690 kPa (100 psi) |
|   | (Maximum)           | _                 |

- Recommended Flow Rate: 10" 38 Lpm 20" (Maximum) 76 Lpm
- NOTE: Flow rate will vary depending on type of filter cartridge installed. (Filter Cartridge NOT included)

### **Optional Extras**

- A. Wrench
- P/No. WAW1020HS B. Mounting Bracket P/No. WABS1020SW Double Bracket also available.



### Warning:

For drinking water applications, do not use water that is microbiologically unsafe or of unknown quality without adequate disinfection.



**Recreation Vehicles** 

- Marine
- Domestic
- Commercial
- Light Industrial

### Series: WHSB34