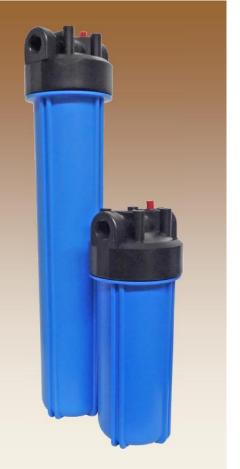

# **Filter Housing - Standard Diameter**

The Blue Standard Diameter Filter Housing is manufactured from Polypropylene which has excellent chemical resistance enabling it to be used in a variety of applications within the Domestic, Rural, Commercial and Light Industrial fields. The Filter Housing has a Double O-Ring Seal built into the Housing Bowl providing it with added protection against leakage.

The Housing Cap has a Pressure Relief Button built in and mounting bosses to accommodate a Wall Mounting Bracket for easy installation. Unlike clear housings the Blue Polypropylene is opaque preventing light from penetrating which causes microbiological growth inside the filter housing.

#### Port Size : 3⁄4" BSP 20" Dimensions 10" 130mm (5.1") Width: 130mm (5.1") Height: 335mm (13.2") 580mm (22.8")

| • | Temperature Ranges: | 4.4°C - 43°C      |
|---|---------------------|-------------------|
|   |                     | (40°F - 110°F)    |
| • | Operating Pressure: | 690 kPa (100 psi) |
|   | (Maximum)           | _                 |